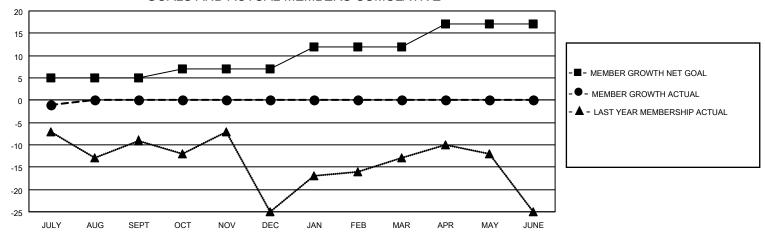

## District 40 N

| Clubs RESULTS FOR 2023-2024 |   |   |   | Members RESULTS FOR 2023-2024 |   |   |   |
|-----------------------------|---|---|---|-------------------------------|---|---|---|
|                             |   |   |   |                               |   |   |   |
| JULY/AUG/SEPT               | 1 | 0 | 0 | JULY/AUG/SEPT                 | 5 | 8 | 9 |
| OCT/NOV/DEC                 | 0 | 0 | 0 | OCT/NOV/DEC                   | 2 | 0 | 0 |
| JAN/FEB/MAR                 | 0 | 0 | 0 | JAN/FEB/MAR                   | 5 | 0 | 0 |
| APR/MAY/JUNE                | 0 | 0 | 0 | APR/MAY/JUNE                  | 5 | 0 | 0 |

## GOALS AND ACTUAL MEMBERS CUMULATIVE

DEC

MAR

MAY

JUNE

| DROPPED CLUBS: 0 |   | 5 CLUBS OF 23 ADDED 1 OR<br>MORE NEW MEMBERS | GENDER DISTRIBUTION                |              |  |
|------------------|---|----------------------------------------------|------------------------------------|--------------|--|
|                  |   | MORE NEW WEINBERS                            | MALE                               | 236 (53.03%) |  |
|                  |   |                                              | FEMALE                             | 209 (46.97%) |  |
| DROPPED MEMBERS  |   |                                              | NON BINARY                         | 0 (0.00%)    |  |
|                  |   |                                              | PREFER NOT TO ANSWER               | 0 (0.00%)    |  |
| DECEASED         | 1 |                                              |                                    |              |  |
| CLUB CANCELLED   | 0 | CLICK HERE FOR CUMULATIVE                    | TOTAL FAMILY UNIT MEMBERS          | 122          |  |
| OTHER            | 8 | MEMBERSHIP DATA                              |                                    |              |  |
| TOTAL 9          |   |                                              | FAMILY MEMBERS PAYING HALF DUES 62 |              |  |
|                  |   |                                              |                                    |              |  |